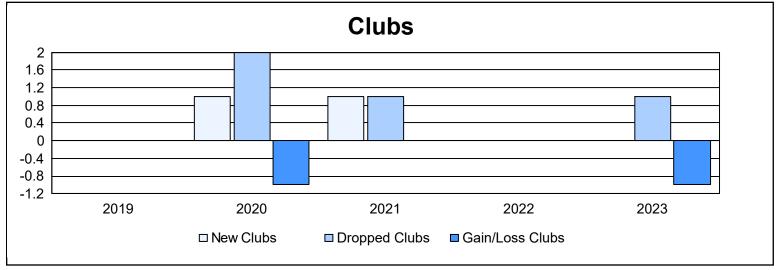

District 5 NE As of June 2023 Cumulative

| Year      | New<br>Clubs | Dropped<br>Clubs | Gain/<br>Loss<br>Clubs | New<br>Members | Charter<br>Members | Reinstate<br>Members | Transfer<br>Members | Total<br>Member<br>Added | Total<br>Members<br>Dropped | Gain/<br>Loss<br>Members |
|-----------|--------------|------------------|------------------------|----------------|--------------------|----------------------|---------------------|--------------------------|-----------------------------|--------------------------|
| 2018-2019 | 0            | 0                | 0                      | 75             | 0                  | 1                    | 7                   | 83                       | 118                         | -35                      |
| 2019-2020 | 1            | 2                | -1                     | 76             | 35                 | 7                    | 8                   | 126                      | 146                         | -20                      |
| 2020-2021 | 1            | 1                | 0                      | 65             | 32                 | 6                    | 7                   | 110                      | 145                         | -35                      |
| 2021-2022 | 0            | 0                | 0                      | 123            | 0                  | 3                    | 7                   | 133                      | 126                         | 7                        |
| 2022-2023 | 0            | 1                | -1                     | 81             | 2                  | 5                    | 4                   | 92                       | 86                          | 6                        |
| Average   | 0            | 1                | 0                      | 84             | 14                 | 4                    | 7                   | 109                      | 124                         | -15                      |