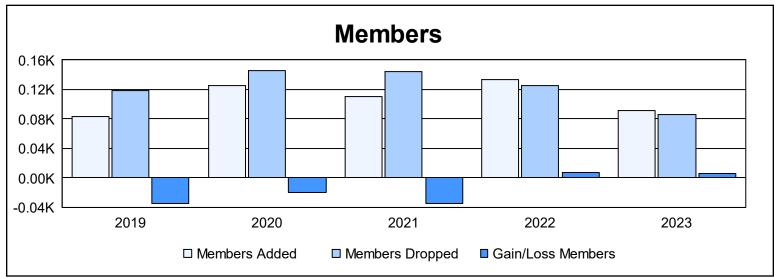

District 5 NE As of June 2023 Cumulative

| Year      | New<br>Clubs | Dropped<br>Clubs | Gain/<br>Loss<br>Clubs | New<br>Members | Charter<br>Members | Reinstate<br>Members | Transfer<br>Members | Total<br>Member<br>Added | Total<br>Members<br>Dropped | Gain/<br>Loss<br>Members |
|-----------|--------------|------------------|------------------------|----------------|--------------------|----------------------|---------------------|--------------------------|-----------------------------|--------------------------|
| 2018-2019 | 0            | 0                | 0                      | 75             | 0                  | 1                    | 7                   | 83                       | 118                         | -35                      |
| 2019-2020 | 1            | 2                | -1                     | 76             | 35                 | 7                    | 8                   | 126                      | 146                         | -20                      |
| 2020-2021 | 1            | 1                | 0                      | 65             | 32                 | 6                    | 7                   | 110                      | 145                         | -35                      |
| 2021-2022 | 0            | 0                | 0                      | 123            | 0                  | 3                    | 7                   | 133                      | 126                         | 7                        |
| 2022-2023 | 0            | 1                | -1                     | 81             | 2                  | 5                    | 4                   | 92                       | 86                          | 6                        |
| Average   | 0            | 1                | 0                      | 84             | 14                 | 4                    | 7                   | 109                      | 124                         | -15                      |